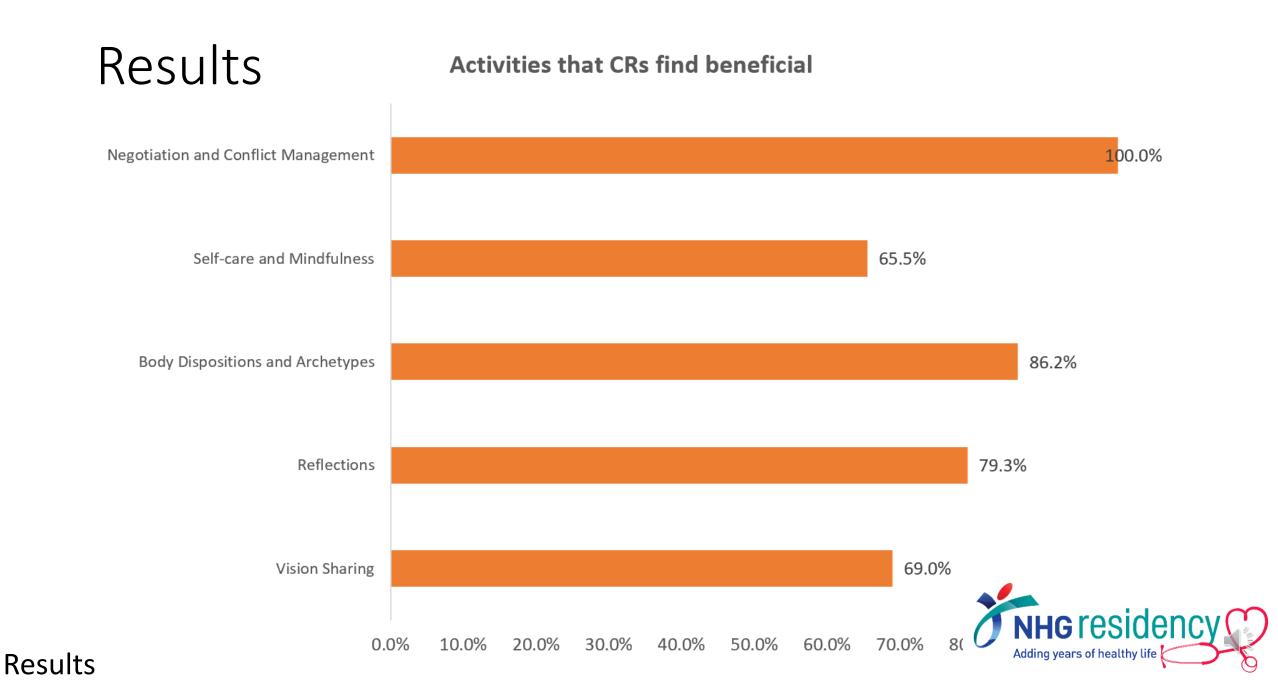

NHG Education 10th Anniversary

INSPIRING Professionals IMAGINING Tomorrow ReINVENTING Healthcare

NHG EDUCATION





I,

## Chief Residency Induction Program



Two day



#### Leadership Training Course



Prepares Chief Residents to face challenges in their tenure



#### Background

## Due to COVID-19

In-person seminar

Virtual seminar



Background

## Challenges







#### CONSTANT ENGAGEMENT

#### SMOOTH DELIVERY

SAFE INTERACTION



Background



Virtual Chief Residency Induction Program









## Virtual Chief Residency Induction Program





Encouraging constant engagement

## Ice breakersVision sharing





Adding years of healthy li

## Encouraging constant engagement



## Yoga breaksZoom lunches



### Results

#### Sharing sessions that CRs find beneficial



Results



## Areas for improvement

| Respecting  | Autonomy in a virtual space  |
|-------------|------------------------------|
| Addressing  | ZOOM fatigue                 |
| Maintaining | Constant engagement          |
| tc          | Adding years of healthy life |

Results



## Possible ideas for future runs

### Virtual role-playing Improving interactions



### Conclusion

A virtual leadership meeting poses **unique challenges** but can be effectively conducted with **adequate depth of interaction** over a virtual platform.



## Thank you